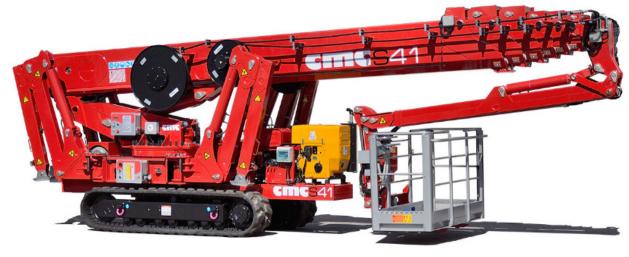

## The S41 is our largest and highest reach self propelled aerial work platform with 19m lateral outreach and 200kg basket capacity.

Minimum travel dimensions are  $240 \, \text{cm} \times 2.1 \, \text{m} \times 8.5 \, \text{m}$  (HxWxL). Three stabilisation area dimensions allow for stabilisation as compact as  $3.99 \, \text{m} \times 7.58 \, \text{m}$  min area dimensions. Smooth, easy to use control system with multiple toggles allows for a comfortable and safe operator ride.

Internet connectable control system means quick remote diagnostics and corrections, resulting in less expensive maintenance. The S41 work platform is built with 6 telescopic booms and articulating extendable telescopic jib, with 180° rotatable and removable basket.

Rotatable outriggers with special articulated "knees" allow for an extremely compact travel package. Hybrid power, quiet diesel engine and 380v three-phase electric hydraulic power pack for indoor use is standard.

## **S**41

Hatz Silenced Engine

Remote Control Station

MEWP Performance Control / Info Display

"Dead Man" Safety Device in Basket

| SPECIFICATIONS             |                |
|----------------------------|----------------|
| Max working height         | 41.0m          |
| Max lifting height         | 39m            |
| Max work outreach          | 16.0m          |
| Platform capacity          | 200kgs         |
| Turret rotation            | Continuous     |
| Boom rotation              | 360°           |
| Basket rotation            | +/-90°         |
| Articulating jib           | 90°            |
| Stabiliser base area (min) | 3.99 x 7.58m   |
| Platform basket            | 2 x 0.8 x 1.1m |
| Minimum length             | 8.5m           |
| Minimum width              | 2.1m           |
| Minimum height             | 2.4m           |
| Gross weight               | 13,400kgs      |