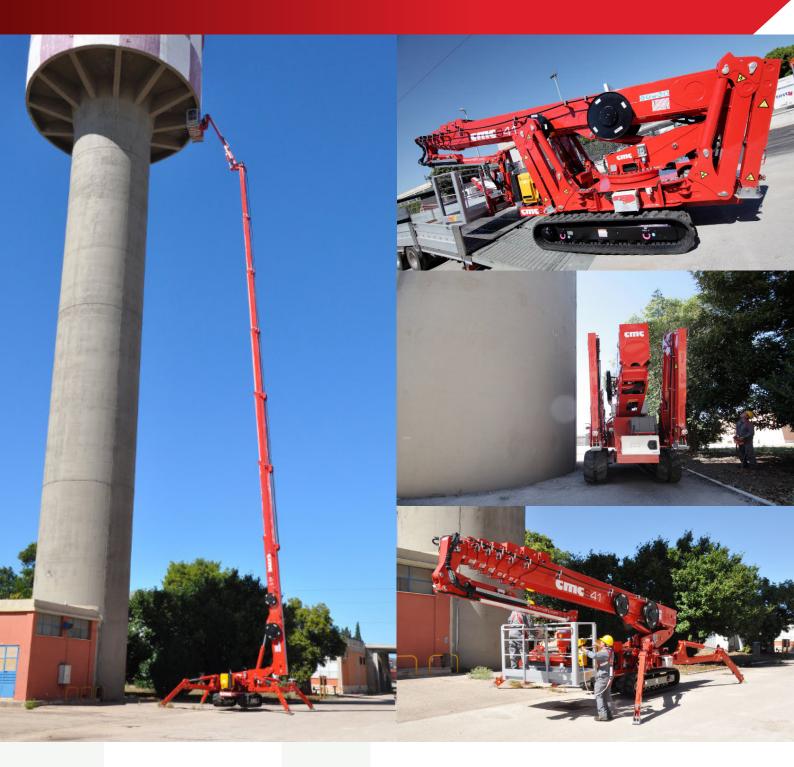

## The S41 is our largest and highest reach self propelled aerial work platform with 19m lateral outreach and 200kg basket capacity.

Minimum travel dimensions are  $240 \, \text{cm} \times 2.1 \, \text{m} \times 8.5 \, \text{m}$  (HxWxL). Three stabilisation area dimensions allow for stabilisation as compact as  $3.99 \, \text{m} \times 7.58 \, \text{m}$  min area dimensions. Smooth, easy to use control system with multiple toggles allows for a comfortable and safe operator ride.

Internet connectable control system means quick remote diagnostics and corrections, resulting in less expensive maintenance. The S41 work platform is built with 6 telescopic booms and articulating extendable telescopic jib, with 180° rotatable and removable basket.

Rotatable outriggers with special articulated "knees" allow for an extremely compact travel package. Hybrid power, quiet diesel engine and 380v three-phase electric hydraulic power pack for indoor use is standard.