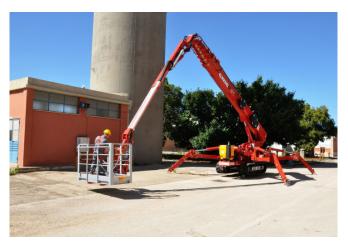

## The S41 is our largest and highest reach self propelled aerial work platform with 19m lateral outreach and 200kg basket capacity.

Minimum travel dimensions are  $240 \, \text{cm} \times 2.1 \, \text{m} \times 8.5 \, \text{m}$  (HxWxL). Three stabilisation area dimensions allow for stabilisation as compact as  $3.99 \, \text{m} \times 7.58 \, \text{m}$  min area dimensions. Smooth, easy to use control system with multiple toggles allows for a comfortable and safe operator ride.

Internet connectable control system means quick remote diagnostics and corrections, resulting in less expensive maintenance. The S41 work platform is built with 6 telescopic booms and articulating extendable telescopic jib, with 180° rotatable and removable basket.

Rotatable outriggers with special articulated "knees" allow for an extremely compact travel package. Hybrid power, quiet diesel engine and 380v three-phase electric hydraulic power pack for indoor use is standard.