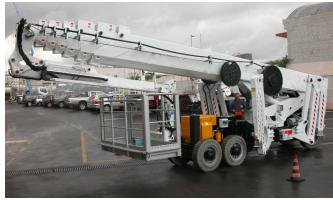

## The S41 is our largest and highest reach self propelled aerial work platform with 19m lateral outreach and 200kg basket capacity.

Minimum travel dimensions are  $240 \, \text{cm} \times 2.1 \, \text{m} \times 8.5 \, \text{m}$  (HxWxL). Three stabilisation area dimensions allow for stabilisation as compact as  $3.99 \, \text{m} \times 7.58 \, \text{m}$  min area dimensions. Smooth, easy to use control system with multiple toggles allows for a comfortable and safe operator ride.

Internet connectable control system means quick remote diagnostics and corrections, resulting in less expensive maintenance. The S41 work platform is built with 6 telescopic booms and articulating extendable telescopic jib, with 180° rotatable and removable basket.

Rotatable outriggers with special articulated "knees" allow for an extremely compact travel package. Hybrid power, quiet diesel engine and 380v three-phase electric hydraulic power pack for indoor use is standard.