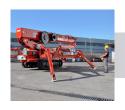

## The S41 is our largest and highest reach self propelled aerial work platform with 19m lateral outreach and 200kg basket capacity.

Minimum travel dimensions are  $240 \, \text{cm} \times 2.1 \, \text{m} \times 8.5 \, \text{m}$  (HxWxL). Three stabilisation area dimensions allow for stabilisation as compact as  $3.99 \, \text{m} \times 7.58 \, \text{m}$  min area dimensions. Smooth, easy to use control system with multiple toggles allows for a comfortable and safe operator ride.

Internet connectable control system means quick remote diagnostics and corrections, resulting in less expensive maintenance. The S41 work platform is built with 6 telescopic booms and articulating extendable telescopic jib, with 180° rotatable and removable basket.

Rotatable outriggers with special articulated "knees" allow for an extremely compact travel package. Hybrid power, quiet diesel engine and 380v three-phase electric hydraulic power pack for indoor use is standard.