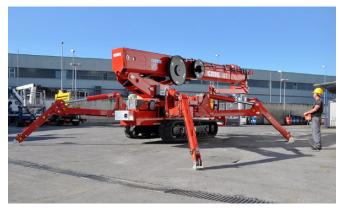

## The S41 is our largest and highest reach self propelled aerial work platform with 19m lateral outreach and 200kg basket capacity.

Minimum travel dimensions are  $240 \, \text{cm} \times 2.1 \, \text{m} \times 8.5 \, \text{m}$  (HxWxL). Three stabilisation area dimensions allow for stabilisation as compact as  $3.99 \, \text{m} \times 7.58 \, \text{m}$  min area dimensions. Smooth, easy to use control system with multiple toggles allows for a comfortable and safe operator ride.

Internet connectable control system means quick remote diagnostics and corrections, resulting in less expensive maintenance. The S41 work platform is built with 6 telescopic booms and articulating extendable telescopic jib, with 180° rotatable and removable basket.

Rotatable outriggers with special articulated "knees" allow for an extremely compact travel package. Hybrid power, quiet diesel engine and 380v three-phase electric hydraulic power pack for indoor use is standard.