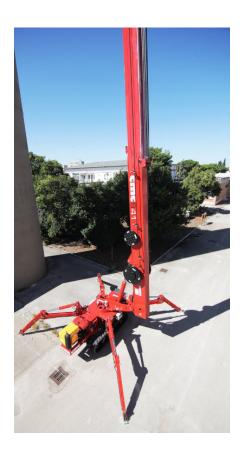

## The S41 is our largest and highest reach self propelled aerial work platform with 19m lateral outreach and 200kg basket capacity.

Minimum travel dimensions are  $240 \, \text{cm} \times 2.1 \, \text{m} \times 8.5 \, \text{m}$  (HxWxL). Three stabilisation area dimensions allow for stabilisation as compact as  $3.99 \, \text{m} \times 7.58 \, \text{m}$  min area dimensions. Smooth, easy to use control system with multiple toggles allows for a comfortable and safe operator ride.

Internet connectable control system means quick remote diagnostics and corrections, resulting in less expensive maintenance. The S41 work platform is built with 6 telescopic booms and articulating extendable telescopic jib, with 180° rotatable and removable basket.

Rotatable outriggers with special articulated "knees" allow for an extremely compact travel package. Hybrid power, quiet diesel engine and 380v three-phase electric hydraulic power pack for indoor use is standard.