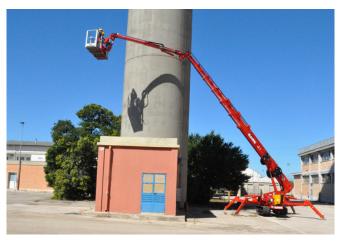

## The S41 is our largest and highest reach self propelled aerial work platform with 19m lateral outreach and 200kg basket capacity.

Minimum travel dimensions are  $240 \, \text{cm} \times 2.1 \, \text{m} \times 8.5 \, \text{m}$  (HxWxL). Three stabilisation area dimensions allow for stabilisation as compact as  $3.99 \, \text{m} \times 7.58 \, \text{m}$  min area dimensions. Smooth, easy to use control system with multiple toggles allows for a comfortable and safe operator ride.

Internet connectable control system means quick remote diagnostics and corrections, resulting in less expensive maintenance. The S41 work platform is built with 6 telescopic booms and articulating extendable telescopic jib, with 180° rotatable and removable basket.