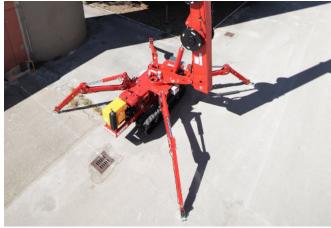

Rotatable outriggers with special articulated "knees" allow for an extremely compact travel package. Hybrid power, quiet diesel engine and 380v three-phase electric hydraulic power pack for indoor use is standard.