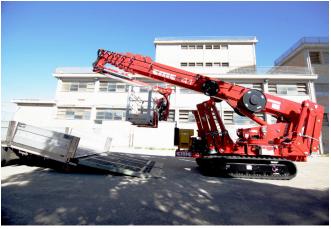

## The S41 is our largest and highest reach self propelled aerial work platform with 19m lateral outreach and 200kg basket capacity.

Minimum travel dimensions are  $240 \, \text{cm} \times 2.1 \, \text{m} \times 8.5 \, \text{m}$  (HxWxL). Three stabilisation area dimensions allow for stabilisation as compact as  $3.99 \, \text{m} \times 7.58 \, \text{m}$  min area dimensions. Smooth, easy to use control system with multiple toggles allows for a comfortable and safe operator ride.

Rotatable outriggers with special articulated "knees" allow for an extremely compact travel package. Hybrid power, quiet diesel engine and 380v three-phase electric hydraulic power pack for indoor use is standard.