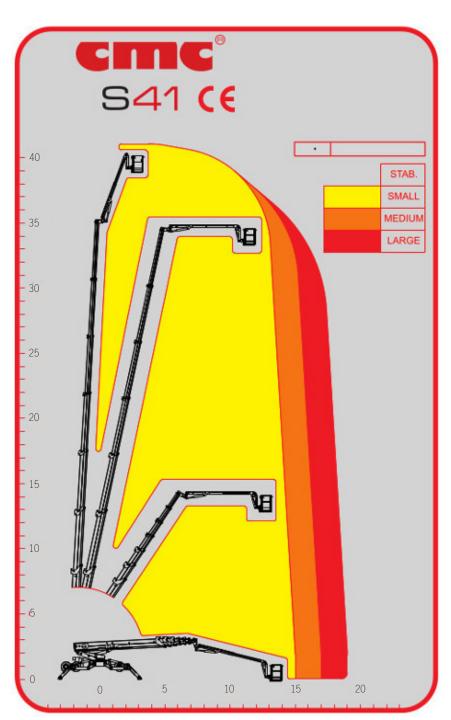

## **S**41

Hatz Silenced Engine

Remote Control Station

MEWP Performance Control / Info Display

"Dead Man" Safety Device in Basket

| SPECIFICATIONS             |                |
|----------------------------|----------------|
| Max working height         | 41.0m          |
| Max lifting height         | 39m            |
| Max work outreach          | 16.0m          |
| Platform capacity          | 200kgs         |
| Turret rotation            | Continuous     |
| Boom rotation              | 360°           |
| Basket rotation            | +/-90°         |
| Articulating jib           | 90°            |
| Stabiliser base area (min) | 3.99 x 7.58m   |
| Platform basket            | 2 x 0.8 x 1.1m |
| Minimum length             | 8.5m           |
| Minimum width              | 2.1m           |
| Minimum height             | 2.4m           |
| Gross weight               | 13,400kgs      |