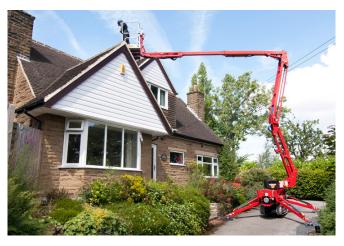

### **S**15

With compact dimensions of 78cm width, 1.97m height, 3.5m length and 1,960kgs weight, the S15 is the most compact and lightest tracked aerial platform in this size.

While extremely small, compact and ultra light, the S15 lift is a mini giant when it comes to load, reach and stability, outperforming competitive lifts with an impressive 14.9 metre working height and 6.9 metre outreach, in a very compact stabilisation area of only 2.7m x 2.7m.

Equipped standard with a quick connect, triple safety basket lock, the uniquely shaped "corner less" basket means better work versatility in difficult work locations. Quiet Honda engine/240v electric hydraulic power pack is standard. Also available with hybrid power source.