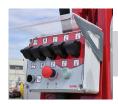

Built with a double pantograph lower boom, articulated upper boom with one telescopic boom extension, plus an articulating jib. Proportional electro hydraulic controls in the basket allow for a smooth, comfortable and safe ride for the operator. For ground travel, proportional controls on a cabled remote control allow for easy travel and safer loading and unloading operation.

Single Doorway width (780mm)

Simple Control System

Hydraulic Extending Tracks

Towable
Transportable

OPTIONAL Duel Voltage AC Motor

OPTIONAL Kubota
Diesel Engine

| Simple to use    | User-friendly, with intuitive 4-step operation from start to working at height.        |
|------------------|----------------------------------------------------------------------------------------|
| Versatile        | Articulating boom, with telescopic and jib.<br>Impressive height and basket outreach.  |
| Service friendly | Simple operating system with fault code diagnosis and easy to repair on-site.          |
| Compact          | The most compact dimensions of any Spiderlift in this height range.                    |
| Power            | 8hp Honda GX390 Petrol engine with 240v 15amp 2.2kw AC motor.                          |
| Towable          | Low weight and compact, so suitable to tow on a trailer behind mid-size vans and 4x4s. |