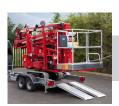

### **S**15

With compact dimensions of 78cm width, 1.97m height, 3.5m length and 1,960kgs weight, the S15 is the most compact and lightest tracked aerial platform in this size.

While extremely small, compact and ultra light, the S15 lift is a mini giant when it comes to load, reach and stability, outperforming competitive lifts with an impressive 14.9 metre working height and 6.9 metre outreach, in a very compact stabilisation area of only 2.7m x 2.7m.

Built with a double pantograph lower boom, articulated upper boom with one telescopic boom extension, plus an articulating jib. Proportional electro hydraulic controls in the basket allow for a smooth, comfortable and safe ride for the operator. For ground travel, proportional controls on a cabled remote control allow for easy travel and safer loading and unloading operation.