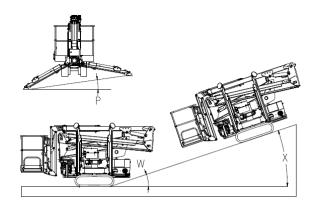

#### **PERFORMANCE**

| 14.9m     |
|-----------|
| 6.9m      |
| 200kg     |
| 90°       |
| 356°      |
| 7° / 12%  |
| 0.30m     |
| 13° / 23% |
| 17° / 30% |
| 1.5km/h   |
|           |