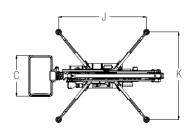

#### **DIMENSIONS**

| (A) Basket height                      | 1.10m        |
|----------------------------------------|--------------|
| (B) Basket width                       | 0.70m        |
| (C) Basket length                      | 1.20m        |
| (D) Total length                       | 4.12m        |
| (E) Total length without basket        | 3.50m        |
| (F) Height in driving position         | 1.97m        |
| (G) Total width (without basket)       | 0.78m        |
| (H) Free height from the ground        | 0.34m        |
| Tracks (LxW)                           | 1.21 x 0.18m |
| (J) Maximum longitudinal stabilisation | 2.7m         |
| (K) Maximum cross stabilisation        | 2.7m         |
| Stabilisers plate                      | 0.18m        |