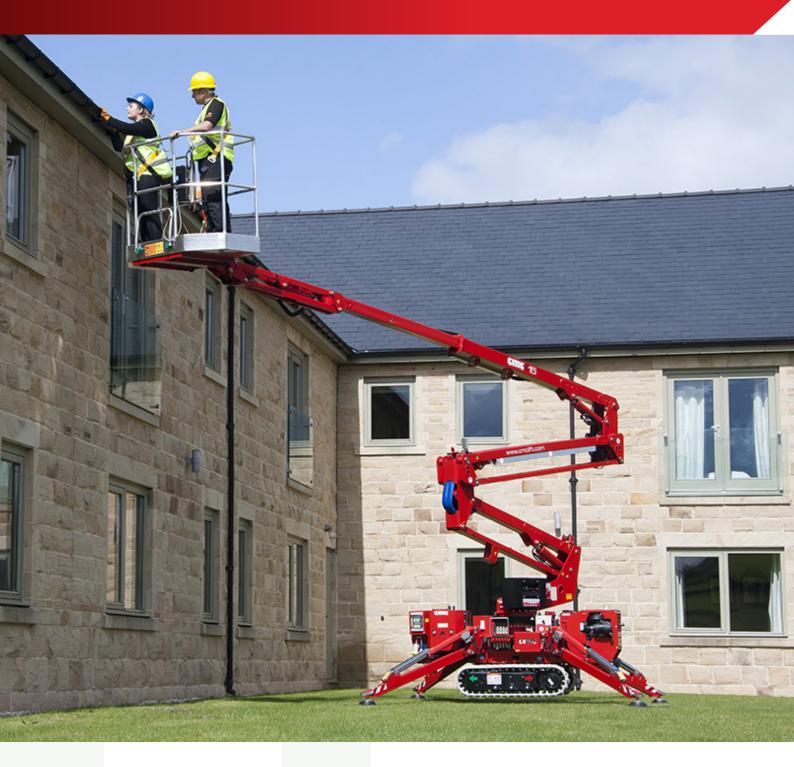

### **S**15

With compact dimensions of 78cm width, 1.97m height, 3.5m length and 1,960kgs weight, the S15 is the most compact and lightest tracked aerial platform in this size.

While extremely small, compact and ultra light, the S15 lift is a mini giant when it comes to load, reach and stability, outperforming competitive lifts with an impressive 14.9 metre working height and 6.9 metre outreach, in a very compact stabilisation area of only 2.7m x 2.7m.

Built with a double pantograph lower boom, articulated upper boom with one telescopic boom extension, plus an articulating jib. Proportional electro hydraulic controls in the basket allow for a smooth, comfortable and safe ride for the operator. For ground travel, proportional controls on a cabled remote control allow for easy travel and safer loading and unloading operation.

Equipped standard with a quick connect, triple safety basket lock, the uniquely shaped "corner less" basket means better work versatility in difficult work locations. Quiet Honda engine/240v electric hydraulic power pack is standard. Also available with hybrid power source.