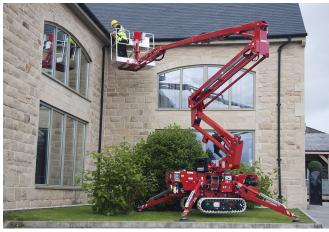

### **S**15

With compact dimensions of 78cm width, 1.97m height, 3.5m length and 1,960kgs weight, the S15 is the most compact and lightest tracked aerial platform in this size.

While extremely small, compact and ultra light, the S15 lift is a mini giant when it comes to load, reach and stability, outperforming competitive lifts with an impressive 14.9 metre working height and 6.9 metre outreach, in a very compact stabilisation area of only 2.7m x 2.7m.

Built with a double pantograph lower boom, articulated upper boom with one telescopic boom extension, plus an articulating jib. Proportional electro hydraulic controls in the basket allow for a smooth, comfortable and safe ride for the operator. For ground travel, proportional controls on a cabled remote control allow for easy travel and safer loading and unloading operation.

Equipped standard with a quick connect, triple safety basket lock, the uniquely shaped "corner less" basket means better work versatility in difficult work locations. Quiet Honda engine/240v electric hydraulic power pack is standard. Also available with hybrid power source.