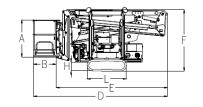

#### **DIMENSIONS**

| (A) Basket height                      | 1.10m        |
|----------------------------------------|--------------|
| (B) Basket width                       | 0.70m        |
| (C) Basket length                      | 1.20m        |
| (D) Total length                       | 4.12m        |
| (E) Total length without basket        | 3.50m        |
| (F) Height in driving position         | 1.97m        |
| (G) Total width (without basket)       | 0.78m        |
| (H) Free height from the ground        | 0.34m        |
| Tracks (LxW)                           | 1.21 x 0.18m |
| (J) Maximum longitudinal stabilisation | 2.7m         |
| (K) Maximum cross stabilisation        | 2.7m         |
| Stabilisers plate                      | 0.18m        |