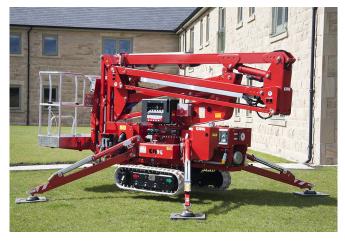

### **S**15

With compact dimensions of 78cm width, 1.97m height, 3.5m length and 1,960kgs weight, the S15 is the most compact and lightest tracked aerial platform in this size.

While extremely small, compact and ultra light, the S15 lift is a mini giant when it comes to load, reach and stability, outperforming competitive lifts with an impressive 14.9 metre working height and 6.9 metre outreach, in a very compact stabilisation area of only 2.7m x 2.7m.

#### **DIMENSIONS**

| (A) Basket height                      | 1.10m        |
|----------------------------------------|--------------|
| (B) Basket width                       | 0.70m        |
| (C) Basket length                      | 1.20m        |
| (D) Total length                       | 4.12m        |
| (E) Total length without basket        | 3.50m        |
| (F) Height in driving position         | 1.97m        |
| (G) Total width (without basket)       | 0.78m        |
| (H) Free height from the ground        | 0.34m        |
| Tracks (LxW)                           | 1.21 x 0.18m |
| (J) Maximum longitudinal stabilisation | 2.7m         |
| (K) Maximum cross stabilisation        | 2.7m         |
| Stabilisers plate                      | 0.18m        |