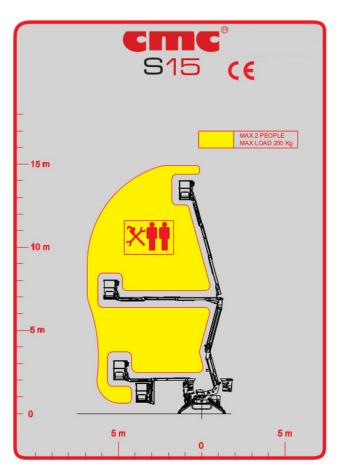

### **S**15

With compact dimensions of 78cm width, 1.97m height, 3.5m length and 1,960kgs weight, the S15 is the most compact and lightest tracked aerial platform in this size.

While extremely small, compact and ultra light, the S15 lift is a mini giant when it comes to load, reach and stability, outperforming competitive lifts with an impressive 14.9 metre working height and 6.9 metre outreach, in a very compact stabilisation area of only 2.7m x 2.7m.

#### **PERFORMANCE**

| 14.9m     |
|-----------|
| 6.9m      |
| 200kg     |
| 90°       |
| 356°      |
| 7° / 12%  |
| 0.30m     |
| 13° / 23% |
| 17° / 30% |
| 1.5km/h   |
|           |