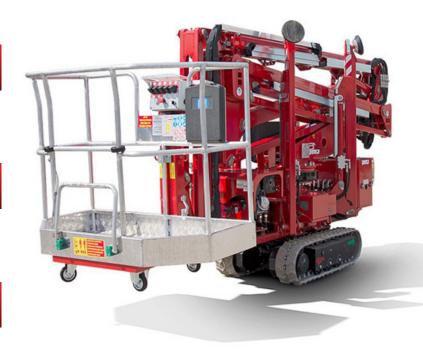

Built with a double pantograph lower boom, articulated upper boom with one telescopic boom extension, plus an articulating jib. Proportional electro hydraulic controls in the basket allow for a smooth, comfortable and safe ride for the operator. For ground travel, proportional controls on a cabled remote control allow for easy travel and safer loading and unloading operation.

Equipped standard with a quick connect, triple safety basket lock, the uniquely shaped "corner less" basket means better work versatility in difficult work locations. Quiet Honda engine/240v electric hydraulic power pack is standard. Also available with hybrid power source.