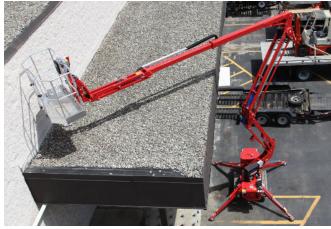

### **S**15

With compact dimensions of 78cm width, 1.97m height, 3.5m length and 1,960kgs weight, the S15 is the most compact and lightest tracked aerial platform in this size.

While extremely small, compact and ultra light, the S15 lift is a mini giant when it comes to load, reach and stability, outperforming competitive lifts with an impressive 14.9 metre working height and 6.9 metre outreach, in a very compact stabilisation area of only 2.7m x 2.7m.

Built with a double pantograph lower boom, articulated upper boom with one telescopic boom extension, plus an articulating jib. Proportional electro hydraulic controls in the basket allow for a smooth, comfortable and safe ride for the operator. For ground travel, proportional controls on a cabled remote control allow for easy travel and safer loading and unloading operation.