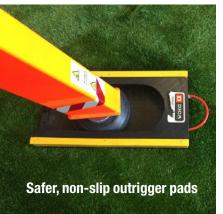

### **CMC 25 Arbor Pro**

Built for the Tree Professional

The Heavy Duty Lift, the CMC 25 Arbor Pro (now available with safer, non-slip outrigger pads and a new arborist saw holder) is a self-propelled tracked aerial platform built for one of the roughest industries on this planet the tree industry. Equipped with many exceptional time saving features, this reliable 25 metre working height lift has an impressive 14 metre outreach. With incredibly compact dimensions, this serious aerial work platform is capable of BIG performance.