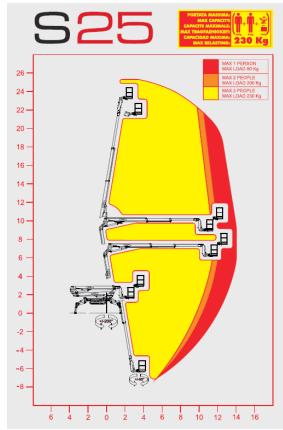

### **CMC 25 Arbor Pro**

Built for the Tree Professional

The Heavy Duty Lift, the CMC 25 Arbor Pro (now available with safer, non-slip outrigger pads and a new arborist saw holder) is a self-propelled tracked aerial platform built for one of the roughest industries on this planet the tree industry. Equipped with many exceptional time saving features, this reliable 25 metre working height lift has an impressive 14 metre outreach. With incredibly compact dimensions, this serious aerial work platform is capable of BIG performance.

#### **Standard Specification**

Max. working height 25 metres Max. horizontal outreach 14 metres Max. platform capacity 230kgs

Platform basket Detachable aluminium - 1200x700x1100mm

Boom rotation 360 degrees Stabiliser base area 5.9m x 4.4m

Boom configuration 1 articulating/1 telescopic lower boom

1 articulating/2 telescopic upper boom

Articulating jib

Minimum closed length 6062mm Minimum closed width 877mm Minimum closed height 1971mm Gross weight 3800kgs