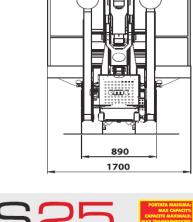

Standard basket size is 1.70 m wide. Other smaller basket sizes are also available to best fit your application. The CMC 25 Arbor Pro comes equipped standard with two stabilisation areas and 6 possible outrigger configurations. With incredibly compact dimensions this serious aerial work platform is capable of entering virtually any door. Quiet diesel engine/240v electric hydraulic power pack is standard. Also available with hybrid power source.

#### **Standard Specification**

Max. working height 25 metres Max. horizontal outreach 14 metres Max. platform capacity 230kgs

Platform basket Detachable aluminium - 1200x700x1100mm

Boom rotation 360 degrees Stabiliser base area 5.9m x 4.4m