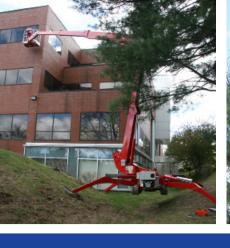

### **CMC 25 Arbor Pro**

Built for the Tree Professional

The Heavy Duty Lift, the CMC 25 Arbor Pro (now available with safer, non-slip outrigger pads and a new arborist saw holder) is a self-propelled tracked aerial platform built for one of the roughest industries on this planet the tree industry. Equipped with many exceptional time saving features, this reliable 25 metre working height lift has an impressive 14 metre outreach. With incredibly compact dimensions, this serious aerial work platform is capable of BIG performance.

Designed with 1 articulating/1 telescopic lower boom and 1 articulating/2 telescopic upper booms, plus articulating jib on the end. This combination allows for best work maneuverability and outreach. A quick release 180° rotating basket with triple safety locks, rounds out this great lift that is a pleasure to work with.

Standard basket size is 1.70 m wide. Other smaller basket sizes are also available to best fit your application. The CMC 25 Arbor Pro comes equipped standard with two stabilisation areas and 6 possible outrigger configurations. With incredibly compact dimensions this serious aerial work platform is capable of entering virtually any door. Quiet diesel engine/240v electric hydraulic power pack is standard. Also available with hybrid power source.