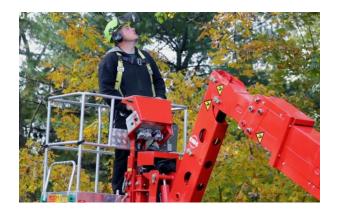

### **CMC 25 Arbor Pro**

Built for the Tree Professional

The Heavy Duty Lift, the CMC 25 Arbor Pro (now available with safer, non-slip outrigger pads and a new arborist saw holder) is a self-propelled tracked aerial platform built for one of the roughest industries on this planet the tree industry. Equipped with many exceptional time saving features, this reliable 25 metre working height lift has an impressive 14 metre outreach. With incredibly compact dimensions, this serious aerial work platform is capable of BIG performance.

Designed with 1 articulating/1 telescopic lower boom and 1 articulating/2 telescopic upper booms, plus articulating jib on the end. This combination allows for best work maneuverability and outreach. A quick release 180° rotating basket with triple safety locks, rounds out this great lift that is a pleasure to work with.

Standard basket size is 1.70 m wide. Other smaller basket sizes are also available to best fit your application. The CMC 25 Arbor Pro comes equipped standard with two stabilisation areas and 6 possible outrigger configurations. With incredibly compact dimensions this serious aerial work platform is capable of entering virtually any door. Quiet diesel engine/240v electric hydraulic power pack is standard. Also available with hybrid power source.