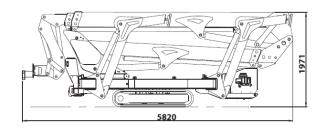

## 5820 6412

Boom configuration 1 articulating/1 telescopic lower boom

1 articulating/2 telescopic upper boom

Articulating jib

Minimum closed length 6062mm Minimum closed width 877mm Minimum closed height 1971mm Gross weight 3800kgs