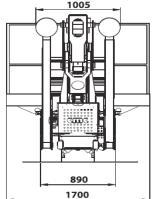

Standard basket size is 1.70 m wide. Other smaller basket sizes are also available to best fit your application. The CMC 25 Arbor Pro comes equipped standard with two stabilisation areas and 6 possible outrigger configurations. With incredibly compact dimensions this serious aerial work platform is capable of entering virtually any door. Quiet diesel engine/240v electric hydraulic power pack is standard. Also available with hybrid power source.

#### **Standard Specification**

Max. working height 25 metres Max. horizontal outreach 14 metres Max. platform capacity 230kgs

Platform basket Detachable aluminium - 1200x700x1100mm

Boom rotation 360 degrees Stabiliser base area 5.9m x 4.4m