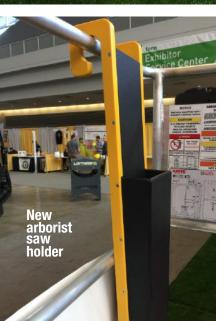

### **CMC 25 Arbor Pro**

Built for the Tree Professional

The Heavy Duty Lift, the CMC 25 Arbor Pro (now available with safer, non-slip outrigger pads and a new arborist saw holder) is a self-propelled tracked aerial platform built for one of the roughest industries on this planet the tree industry. Equipped with many exceptional time saving features, this reliable 25 metre working height lift has an impressive 14 metre outreach. With incredibly compact dimensions, this serious aerial work platform is capable of BIG performance.