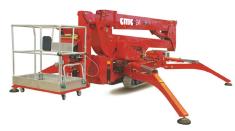

### **CMC 25 Arbor Pro**

Built for the Tree Professional

The Heavy Duty Lift, the CMC 25 Arbor Pro (now available with safer, non-slip outrigger pads and a new arborist saw holder) is a self-propelled tracked aerial platform built for one of the roughest industries on this planet the tree industry. Equipped with many exceptional time saving features, this reliable 25 metre working height lift has an impressive 14 metre outreach. With incredibly compact dimensions, this serious aerial work platform is capable of BIG performance.

Designed with 1 articulating/1 telescopic lower boom and 1 articulating/2 telescopic upper booms, plus articulating jib on the end. This combination allows for best work maneuverability and outreach. A quick release 180° rotating basket with triple safety locks, rounds out this great lift that is a pleasure to work with.

Standard basket size is 1.70 m wide. Other smaller basket sizes are also available to best fit your application. The CMC 25 Arbor Pro comes equipped standard with two stabilisation areas and 6 possible outrigger configurations. With incredibly compact dimensions this serious aerial work platform is capable of entering virtually any door. Quiet diesel engine/240v electric hydraulic power pack is standard. Also available with hybrid power source.