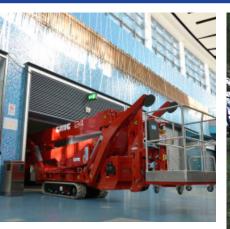

### **CMC 25 Arbor Pro**

Built for the Tree Professional

The Heavy Duty Lift, the CMC 25 Arbor Pro (now available with safer, non-slip outrigger pads and a new arborist saw holder) is a self-propelled tracked aerial platform built for one of the roughest industries on this planet the tree industry. Equipped with many exceptional time saving features, this reliable 25 metre working height lift has an impressive 14 metre outreach. With incredibly compact dimensions, this serious aerial work platform is capable of BIG performance.

Standard basket size is 1.70 m wide. Other smaller basket sizes are also available to best fit your application. The CMC 25 Arbor Pro comes equipped standard with two stabilisation areas and 6 possible outrigger configurations. With incredibly compact dimensions this serious aerial work platform is capable of entering virtually any door. Quiet diesel engine/240v electric hydraulic power pack is standard. Also available with hybrid power source.